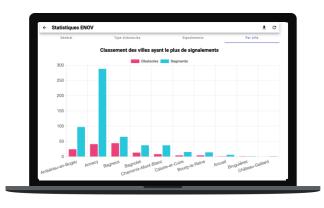

# For the city

Dashboard

## For Cities - Dashboard

# Cities know where and how to improve their perdestrian roads

BUDGET OPTIMIZATION

COST REDUCTION