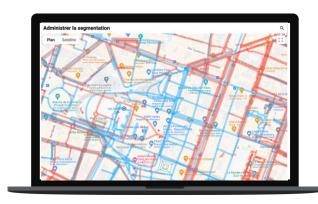

# For the city

Dashboard

## For Cities - Dashboard

# Cities know where and how to improve their perdestrian roads

BUDGET OPTIMIZATION

COST REDUCTION