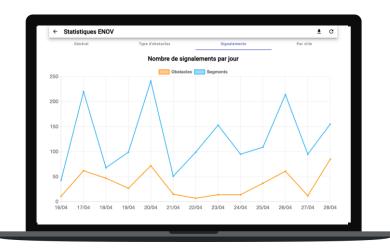

# For the city

Dashboard

## For Cities - Dashboard

# Cities know where and how to improve their perdestrian roads

BUDGET OPTIMIZATION

COST REDUCTION