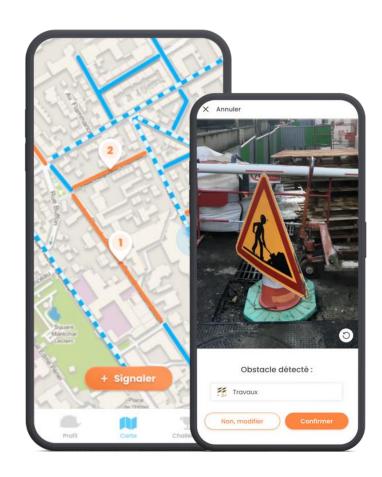

### **StreetCo**

The "Waze" for people with reduced mobility

Data collection on route accessibility

Inclusive GPS that shows accessible, obstacle-free routes

# For the residents

Inclusive GPS

## For Residents - Inclusive GPS

**APPLICATION** 

**API** 