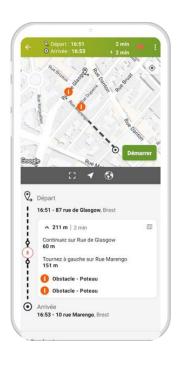

### **StreetCo**

The "Waze" for people with reduced mobility

Data collection on route accessibility

Inclusive GPS that shows accessible, obstacle-free routes